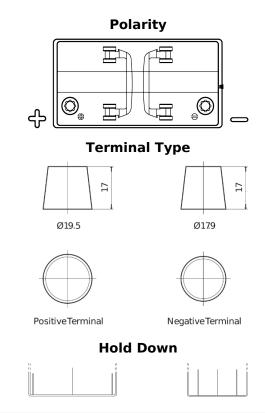

## Start EN850

| Part number                    | EN850         |
|--------------------------------|---------------|
| Technology                     | Flooded       |
| EAN/GTIN                       | 3661024036078 |
| Voltage                        | 12 V          |
| Capacity                       | 110 Ah        |
| CCA                            | 750 A         |
| MCA                            | 850           |
| Length                         | 349 mm        |
| Width                          | 175 mm        |
| Height                         | 235 mm        |
| Box size                       | D02           |
| Polarity                       | ETN 1         |
| Terminal Type                  | EN taper post |
| Hold Down                      | В0            |
| Weights (subject of variation) | 25.40 kg      |