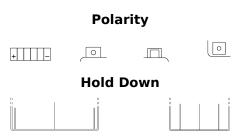

## Li-Ion ELT12B

| Part number         | ELT12B        |
|---------------------|---------------|
| Technology          | Li-Ion        |
| EAN/GTIN            | 3661024036818 |
| Voltage             | 12 V          |
| Capacity            | 5 Ah          |
| CCA                 | 260 A         |
| Watt hour           | 60 Wh         |
| Length              | 150 mm        |
| Width               | 70 mm         |
| Height              | 130 mm        |
| Box size            | C51           |
| Polarity            | ETN 1         |
| Terminal Type       | M12           |
| Hold Down           | В0            |
| Weights (subject of | 0.90 kg       |
| variation)          |               |
|                     |               |