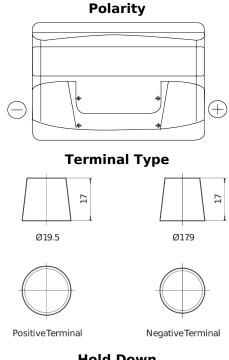

## **Excell EB802**

| Part number                    | EB802         |
|--------------------------------|---------------|
| Technology                     | Flooded       |
| EAN/GTIN                       | 3661024034654 |
| Voltage                        | 12 V          |
| Capacity                       | 80 Ah         |
| CCA                            | 700 A         |
| Length                         | 315 mm        |
| Width                          | 175 mm        |
| Height                         | 175 mm        |
| Box size                       | LB4           |
| Polarity                       | ETN 0         |
| Terminal Type                  | EN taper post |
| Hold Down                      | B13           |
| Weights (subject of variation) | 17.80 kg      |

## **Hold Down**

Design, features and specifications are subject to change without notice. We disclaim any representation or warranty, express or implied, concerning the data or recommendations, and in no event shall be liable for any loss or damage claimed to have arisen as a result. Some products may not be available in your local market.