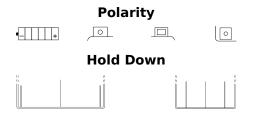

## **Conventional EB12AL-A2**

| Part number                    | EB12AL-A2     |
|--------------------------------|---------------|
| Technology                     | Flooded       |
| EAN/GTIN                       | 3661024033312 |
| Voltage                        | 12 V          |
| Capacity                       | 12 Ah         |
| CCA                            | 165 A         |
| Length                         | 135 mm        |
| Width                          | 80 mm         |
| Height                         | 160 mm        |
| Box size                       | C45           |
| Polarity                       | ETN 0         |
| Terminal Type                  | M04           |
| Hold Down                      | В0            |
| Weights (subject of variation) | 4.20 kg       |