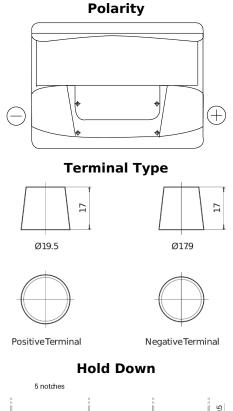

## **Excell EB602**

| Part number                    | EB602         |
|--------------------------------|---------------|
| Technology                     | Flooded       |
| EAN/GTIN                       | 3661024034630 |
| Voltage                        | 12 V          |
| Capacity                       | 60 Ah         |
| CCA                            | 540 A         |
| Length                         | 242 mm        |
| Width                          | 175 mm        |
| Height                         | 175 mm        |
| Box size                       | LB2           |
| Polarity                       | ETN 0         |
| Terminal Type                  | EN taper post |
| Hold Down                      | B13           |
| Weights (subject of variation) | 12.90 kg      |