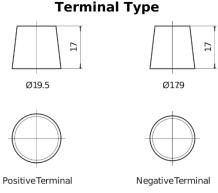

## **Dual ER600**

| Part number                    | ER600         |
|--------------------------------|---------------|
| Technology                     | Flooded       |
| EAN/GTIN                       | 3661024037969 |
| Voltage                        | 12 V          |
| Capacity                       | 120 Ah        |
| CCA                            | 800 A         |
| Length                         | 349 mm        |
| Width                          | 175 mm        |
| Height                         | 285 mm        |
| Box size                       | D03           |
| Polarity                       | ETN 1         |
| Terminal Type                  | EN taper post |
| Hold Down                      | В0            |
| Weights (subject of variation) | 31.40 kg      |

## **Terminal Type**