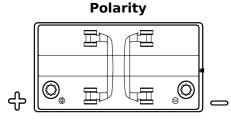

## **Dual ER600**

| Part number                    | ER600         |
|--------------------------------|---------------|
| Technology                     | Flooded       |
| EAN/GTIN                       | 3661024037969 |
| Voltage                        | 12 V          |
| Capacity                       | 120 Ah        |
| CCA                            | 800 A         |
| Length                         | 349 mm        |
| Width                          | 175 mm        |
| Height                         | 285 mm        |
| Box size                       | D03           |
| Polarity                       | ETN 1         |
| Terminal Type                  | EN taper post |
| Hold Down                      | В0            |
| Weights (subject of variation) | 31.40 kg      |