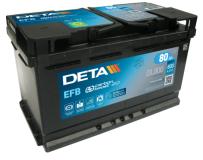

## **EFB DL800**

| Part number                    | DL800         |
|--------------------------------|---------------|
| Technology                     | EFB           |
| EAN/GTIN                       | 3661024025706 |
| Voltage                        | 12 V          |
| Capacity                       | 80.0 Ah       |
| CCA                            | 800 A         |
| Length                         | 315 mm        |
| Width                          | 175 mm        |
| Height                         | 190 mm        |
| Box size                       | L04           |
| Polarity                       | ETN 0         |
| Terminal Type                  | EN taper post |
| Hold Down                      | B13           |
| Weights (subject of variation) | 22.10 kg      |