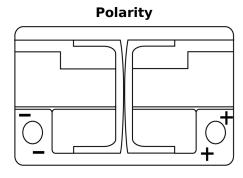

## **EFB DL700**

| Part number                    | DL700         |
|--------------------------------|---------------|
| Part number                    | DL/00         |
| Technology                     | EFB           |
| EAN/GTIN                       | 3661024025690 |
| Voltage                        | 12 V          |
| Capacity                       | 70.0 Ah       |
| CCA                            | 760 A         |
| Length                         | 278 mm        |
| Width                          | 175 mm        |
| Height                         | 190 mm        |
| Box size                       | L03           |
| Polarity                       | ETN 0         |
| Terminal Type                  | EN taper post |
| Hold Down                      | B13           |
| Weights (subject of variation) | 19.30 kg      |
|                                |               |