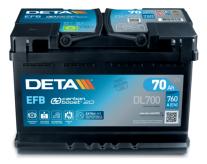

## **EFB DL700**

| Part number                    | DL700         |
|--------------------------------|---------------|
| Part number                    | DL/00         |
| Technology                     | EFB           |
| EAN/GTIN                       | 3661024025690 |
| Voltage                        | 12 V          |
| Capacity                       | 70.0 Ah       |
| CCA                            | 760 A         |
| Length                         | 278 mm        |
| Width                          | 175 mm        |
| Height                         | 190 mm        |
| Box size                       | L03           |
| Polarity                       | ETN 0         |
| Terminal Type                  | EN taper post |
| Hold Down                      | B13           |
| Weights (subject of variation) | 19.30 kg      |
|                                |               |