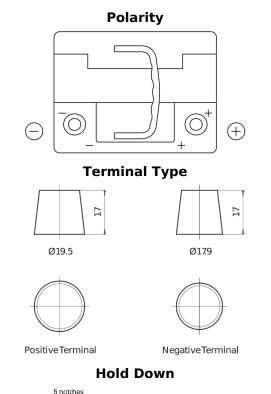

## EFB DL550

| Part number                    | DL550         |
|--------------------------------|---------------|
| Technology                     | EFB           |
| EAN/GTIN                       | 3661024026444 |
| Voltage                        | 12 V          |
| Capacity                       | 55.0 Ah       |
| CCA                            | 540 A         |
| Length                         | 207 mm        |
| Width                          | 175 mm        |
| Height                         | 190 mm        |
| Box size                       | L01           |
| Polarity                       | ETN 0         |
| Terminal Type                  | EN taper post |
| Hold Down                      | B13           |
| Weights (subject of variation) | 14.10 kg      |