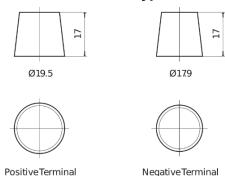

| Part number                    | DL1000        |
|--------------------------------|---------------|
| Technology                     | EFB           |
| EAN/GTIN                       | 3661024026888 |
| Voltage                        | 12 V          |
| Capacity                       | 100.0 Ah      |
| CCA                            | 900 A         |
| Length                         | 353 mm        |
| Width                          | 175 mm        |
| Height                         | 190 mm        |
| Box size                       | L05           |
| Polarity                       | ETN 0         |
| Terminal Type                  | EN taper post |
| Hold Down                      | B13           |
| Weights (subject of variation) | 25.50 kg      |

## Polarity Terminal Type



## **Hold Down**



Design, features and specifications are subject to change without notice. We disclaim any representation or warranty, express or implied, concerning the data or recommendations, and in no event shall be liable for any loss or damage claimed to have arisen as a result. Some products may not be available in your local market.