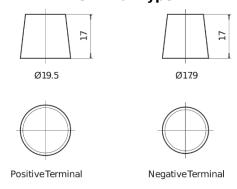

umber                    | DK960         |
|--------------------------------|---------------|
| Technology                     | AGM           |
| EAN/GTIN                       | 3661024027144 |
| Voltage                        | 12 V          |
| Capacity                       | 96.0 Ah       |
| CCA                            | 850 A         |
| Length                         | 353 mm        |
| Width                          | 175 mm        |
| Height                         | 190 mm        |
| Box size                       | L05           |
| Polarity                       | ETN 0         |
| Terminal Type                  | EN taper post |
| Hold Down                      | B13           |
| Weights (subject of variation) | 26.10 kg      |



# **Polarity**



## **Terminal Type**



#### **Hold Down**



Design, features and specifications are subject to change without notice. We disclaim any representation or warranty, express or implied, concerning the data or recommendations, and in no event shall be liable for any loss or damage claimed to have arisen as a result. Some products may not be available in your local market.