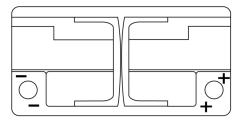

GM DK960**





| Part number                    | DK960         |
|--------------------------------|---------------|
| Technology                     | AGM           |
| EAN/GTIN                       | 3661024027144 |
| Voltage                        | 12 V          |
| Capacity                       | 96.0 Ah       |
| CCA                            | 850 A         |
| Length                         | 353 mm        |
| Width                          | 175 mm        |
| Height                         | 190 mm        |
| Box size                       | L05           |
| Polarity                       | ETN 0         |
| Terminal Type                  | EN taper post |
| Hold Down                      | B13           |
| Weights (subject of variation) | 26.10 kg      |



# **Polarity**



## **Terminal Type**



#### **Hold Down**



Design, features and specifications are subject to change without notice. We disclaim any representation or warranty, express or implied, concerning the data or recommendations, and in no event shall be liable for any loss or damage claimed to have arisen as a result. Some products may not be available in your local market.