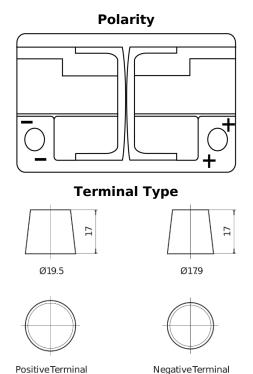

## **AGM DK720**

| Part number                    | DK720         |
|--------------------------------|---------------|
| Technology                     | AGM           |
| EAN/GTIN                       | 3661024027120 |
| Voltage                        | 12 V          |
| Capacity                       | 72.0 Ah       |
| CCA                            | 760 A         |
| Length                         | 278 mm        |
| Width                          | 175 mm        |
| Height                         | 190 mm        |
| Box size                       | L03           |
| Polarity                       | ETN 0         |
| Terminal Type                  | EN taper post |
| Hold Down                      | B13           |
| Weights (subject of variation) | 20.60 kg      |