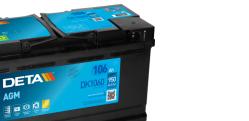

## **AGM DK1060**

| Part number                    | DK1060        |
|--------------------------------|---------------|
| Technology                     | AGM           |
| EAN/GTIN                       | 3661024027151 |
| Voltage                        | 12 V          |
| Capacity                       | 106.0 Ah      |
| CCA                            | 950 A         |
| Length                         | 392 mm        |
| Width                          | 175 mm        |
| Height                         | 190 mm        |
| Box size                       | L06           |
| Polarity                       | ETN 0         |
| Terminal Type                  | EN taper post |
| Hold Down                      | B13           |
| Weights (subject of variation) | 29.00 kg      |
| Variaciony                     |               |

AGM