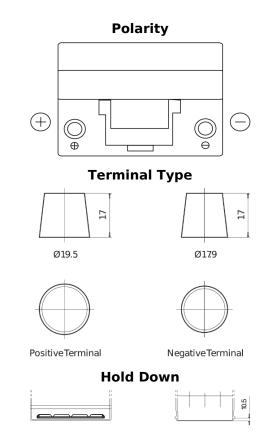

## **Power DB955**

| Part number                    | DB955         |
|--------------------------------|---------------|
| Technology                     | Flooded       |
| EAN/GTIN                       | 3661024024464 |
| Voltage                        | 12 V          |
| Capacity                       | 95.0 Ah       |
| CCA                            | 760 A         |
| Length                         | 306 mm        |
| Width                          | 173 mm        |
| Height                         | 222 mm        |
| Box size                       | D31           |
| Polarity                       | ETN 1         |
| Terminal Type                  | EN taper post |
| Hold Down                      | Korean B1     |
| Weights (subject of variation) | 20.60 kg      |