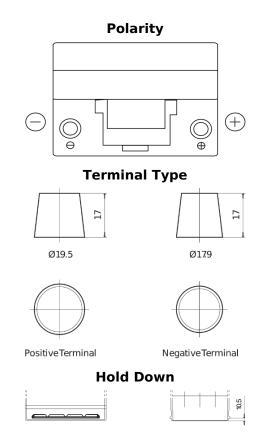

## **Power DB954**

| Part number                    | DB954         |
|--------------------------------|---------------|
| Technology                     | Flooded       |
| EAN/GTIN                       | 3661024024457 |
| Voltage                        | 12 V          |
| Capacity                       | 95.0 Ah       |
| CCA                            | 760 A         |
| Length                         | 306 mm        |
| Width                          | 173 mm        |
| Height                         | 222 mm        |
| Box size                       | D31           |
| Polarity                       | ETN 0         |
| Terminal Type                  | EN taper post |
| Hold Down                      | Korean B1     |
| Weights (subject of variation) | 20.60 kg      |