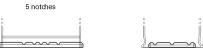

## Power DB800

| Part number                    | DB800         |
|--------------------------------|---------------|
| Technology                     | Flooded       |
| EAN/GTIN                       | 3661024026246 |
| Voltage                        | 12 V          |
| Capacity                       | 80.0 Ah       |
| CCA                            | 640 A         |
| Length                         | 315 mm        |
| Width                          | 175 mm        |
| Height                         | 190 mm        |
| Box size                       | L04           |
| Polarity                       | ETN 0         |
| Terminal Type                  | EN taper post |
| Hold Down                      | B13           |
| Weights (subject of variation) | 19.00 kg      |

## noid Down

Design, features and specifications are subject to change without notice. We disclaim any representation or warranty, express or implied, concerning the data or recommendations, and in no event shall be liable for any loss or damage claimed to have arisen as a result. Some products may not be available in your local market.