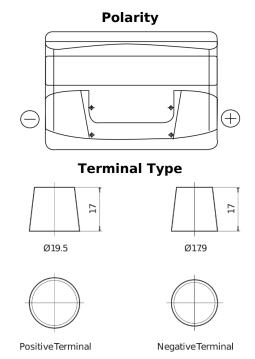

## Power DB740

| Part number                    | DB740         |
|--------------------------------|---------------|
| Technology                     | Flooded       |
| EAN/GTIN                       | 3661024024556 |
| Voltage                        | 12 V          |
| Capacity                       | 74.0 Ah       |
| CCA                            | 680 A         |
| Length                         | 278 mm        |
| Width                          | 175 mm        |
| Height                         | 190 mm        |
| Box size                       | L03           |
| Polarity                       | ETN 0         |
| Terminal Type                  | EN taper post |
| Hold Down                      | B13           |
| Weights (subject of variation) | 16.60 kg      |