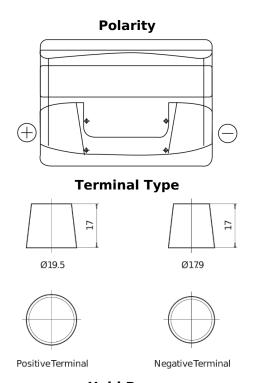

## Power DB621

| Part number                    | DB621         |
|--------------------------------|---------------|
| Technology                     | Flooded       |
| EAN/GTIN                       | 3661024024549 |
| Voltage                        | 12 V          |
| Capacity                       | 62.0 Ah       |
| CCA                            | 540 A         |
| Length                         | 242 mm        |
| Width                          | 175 mm        |
| Height                         | 190 mm        |
| Box size                       | L02           |
| Polarity                       | ETN 1         |
| Terminal Type                  | EN taper post |
| Hold Down                      | B13           |
| Weights (subject of variation) | 14.20 kg      |

## **Hold Down**

Design, features and specifications are subject to change without notice. We disclaim any representation or warranty, express or implied, concerning the data or recommendations, and in no event shall be liable for any loss or damage claimed to have arisen as a result. Some products may not be available in your local market.