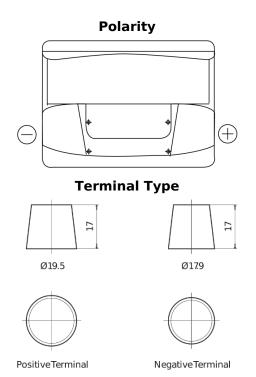

## Power DB620

| Part number                    | DB620         |
|--------------------------------|---------------|
| Technology                     | Flooded       |
| EAN/GTIN                       | 3661024024532 |
| Voltage                        | 12 V          |
| Capacity                       | 62.0 Ah       |
| CCA                            | 540 A         |
| Length                         | 242 mm        |
| Width                          | 175 mm        |
| Height                         | 190 mm        |
| Box size                       | L02           |
| Polarity                       | ETN 0         |
| Terminal Type                  | EN taper post |
| Hold Down                      | B13           |
| Weights (subject of variation) | 14.20 kg      |