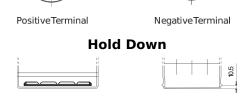

## Power DB604

| Part number                    | DB604         |
|--------------------------------|---------------|
| Technology                     | Flooded       |
| EAN/GTIN                       | 3661024024419 |
| Voltage                        | 12 V          |
| Capacity                       | 60.0 Ah       |
| CCA                            | 480 A         |
| Length                         | 230 mm        |
| Width                          | 173 mm        |
| Height                         | 222 mm        |
| Box size                       | D23           |
| Polarity                       | ETN 0         |
| Terminal Type                  | EN taper post |
| Hold Down                      | Korean B1     |
| Weights (subject of variation) | 14.60 kg      |