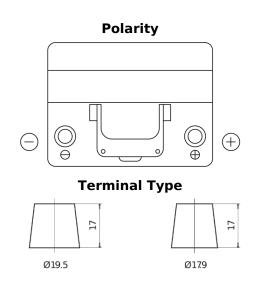

## Power DB604

| Part number                    | DB604         |
|--------------------------------|---------------|
| Technology                     | Flooded       |
| EAN/GTIN                       | 3661024024419 |
| Voltage                        | 12 V          |
| Capacity                       | 60.0 Ah       |
| CCA                            | 480 A         |
| Length                         | 230 mm        |
| Width                          | 173 mm        |
| Height                         | 222 mm        |
| Box size                       | D23           |
| Polarity                       | ETN 0         |
| Terminal Type                  | EN taper post |
| Hold Down                      | Korean B1     |
| Weights (subject of variation) | 14.60 kg      |