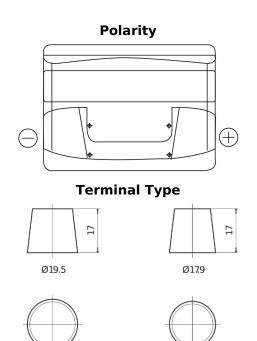

## Power DB442

| Part number                    | DB442         |
|--------------------------------|---------------|
| Technology                     | Flooded       |
| EAN/GTIN                       | 3661024024600 |
| Voltage                        | 12 V          |
| Capacity                       | 44.0 Ah       |
| CCA                            | 420 A         |
| Length                         | 207 mm        |
| Width                          | 175 mm        |
| Height                         | 175 mm        |
| Box size                       | LB1           |
| Polarity                       | ETN 0         |
| Terminal Type                  | EN taper post |
| Hold Down                      | B13           |
| Weights (subject of variation) | 10.60 kg      |

## **Hold Down**

PositiveTerminal

NegativeTerminal

Design, features and specifications are subject to change without notice. We disclaim any representation or warranty, express or implied, concerning the data or recommendations, and in no event shall be liable for any loss or damage claimed to have arisen as a result. Some products may not be available in your local market.