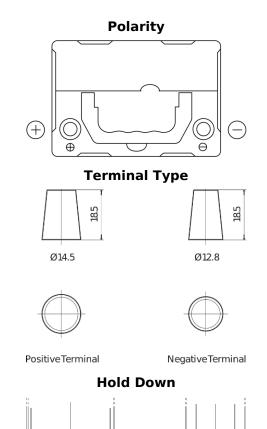

## Power DB357

| Part number                    | DB357          |
|--------------------------------|----------------|
| Technology                     | Flooded        |
| EAN/GTIN                       | 3661024024341  |
| Voltage                        | 12 V           |
| Capacity                       | 35.0 Ah        |
| CCA                            | 240 A          |
| Length                         | 187 mm         |
| Width                          | 127 mm         |
| Height                         | 220 mm         |
| Box size                       | B19            |
| Polarity                       | ETN 1          |
| Terminal Type                  | JIS taper post |
| Hold Down                      | В0             |
| Weights (subject of variation) | 8.90 kg        |