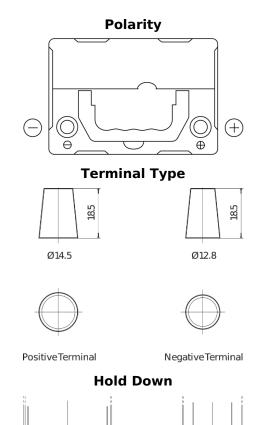

## Power DB356

| Part number                    | DB356          |
|--------------------------------|----------------|
| Technology                     | Flooded        |
| EAN/GTIN                       | 3661024024334  |
| Voltage                        | 12 V           |
| Capacity                       | 35.0 Ah        |
| CCA                            | 240 A          |
| Length                         | 187 mm         |
| Width                          | 127 mm         |
| Height                         | 220 mm         |
| Box size                       | B19            |
| Polarity                       | ETN 0          |
| Terminal Type                  | JIS taper post |
| Hold Down                      | В0             |
| Weights (subject of variation) | 8.90 kg        |