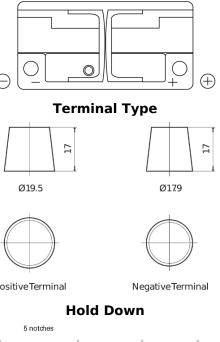

## **Power DB1100**

| Part number                    | DB1100        | Polarity           |
|--------------------------------|---------------|--------------------|
| Technology                     | Flooded       |                    |
| EAN/GTIN                       | 3661024026239 |                    |
| Voltage                        | 12 V          |                    |
| Capacity                       | 110.0 Ah      |                    |
| CCA                            | 850 A         | Terminal Ty        |
| Length                         | 392 mm        |                    |
| Width                          | 175 mm        | 17                 |
| Height                         | 190 mm        |                    |
| Box size                       | L06           | Ø19.5              |
| Polarity                       | ETN 0         | +                  |
| Terminal Type                  | EN taper post |                    |
| Hold Down                      | B13           |                    |
| Weights (subject of variation) | 26.30 kg      | PositiveTerminal N |
| ,                              |               | Hold Down          |