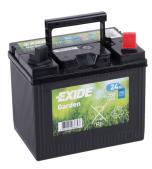

## Garden U1R-250

| Part number                    | U1R-250           |
|--------------------------------|-------------------|
| Technology                     | Flooded           |
| EAN/GTIN                       | 3661024036627     |
| Voltage                        | 12 V              |
| Capacity                       | 24.0 Ah           |
| CCA                            | 250 A             |
| Length                         | 197 mm            |
| Width                          | 132 mm            |
| Height                         | 186 mm            |
| Box size                       | U01               |
| Polarity                       | ETN 0             |
| Terminal Type                  | EN small Ford lug |
| Hold Down                      | В0                |
| Weights (subject of variation) | 7.90 kg           |
|                                |                   |