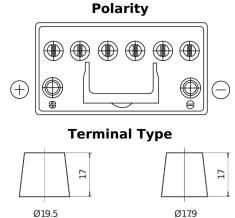

## **EFB TL955**

| Part number                    | TL955         |
|--------------------------------|---------------|
| Technology                     | EFB           |
| EAN/GTIN                       | 3661024056663 |
| Voltage                        | 12 V          |
| Capacity                       | 95.0 Ah       |
| CCA                            | 800 A         |
| Length                         | 306 mm        |
| Width                          | 173 mm        |
| Height                         | 222 mm        |
| Box size                       | D31           |
| Polarity                       | ETN 1         |
| Terminal Type                  | EN taper post |
| Hold Down                      | Korean B1     |
| Weights (subject of variation) | 21.80 kg      |