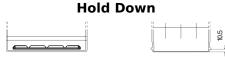

## **EFB TL955**

| Part number                    | TL955         |
|--------------------------------|---------------|
| Technology                     | EFB           |
| EAN/GTIN                       | 3661024056663 |
| Voltage                        | 12 V          |
| Capacity                       | 95.0 Ah       |
| CCA                            | 800 A         |
| Length                         | 306 mm        |
| Width                          | 173 mm        |
| Height                         | 222 mm        |
| Box size                       | D31           |
| Polarity                       | ETN 1         |
| Terminal Type                  | EN taper post |
| Hold Down                      | Korean B1     |
| Weights (subject of variation) | 21.80 kg      |