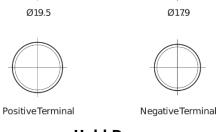

## **EFB TL955**

| Part number                    | TL955         |
|--------------------------------|---------------|
| Technology                     | EFB           |
| EAN/GTIN                       | 3661024056663 |
| Voltage                        | 12 V          |
| Capacity                       | 95.0 Ah       |
| CCA                            | 800 A         |
| Length                         | 306 mm        |
| Width                          | 173 mm        |
| Height                         | 222 mm        |
| Box size                       | D31           |
| Polarity                       | ETN 1         |
| Terminal Type                  | EN taper post |
| Hold Down                      | Korean B1     |
| Weights (subject of variation) | 21.80 kg      |