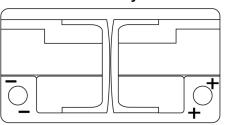

**



## EFB TL800





| Part number                    | TL800         |
|--------------------------------|---------------|
| Technology                     | EFB           |
| EAN/GTIN                       | 3661024055703 |
| Voltage                        | 12 V          |
| Capacity                       | 80.0 Ah       |
| CCA                            | 800 A         |
| Length                         | 315 mm        |
| Width                          | 175 mm        |
| Height                         | 190 mm        |
| Box size                       | L04           |
| Polarity                       | ETN 0         |
| Terminal Type                  | EN taper post |
| Hold Down                      | B13           |
| Weights (subject of variation) | 22.10 kg      |

Polarity



## **Terminal Type**



17



Ø17.9

NegativeTerminal

17

PositiveTerminal

Hold Down



Design, features and specifications are subject to change without notice. We disclaim any representation or warranty, express or implied, concerning the data or recommendations, and in no event shall be liable for any loss or damage claimed to have arisen as a result. Some products may not be available in your local market.