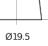

## **Terminal Type**

17

Ø17.9

NegativeTerminal

17

PositiveTerminal

Hold Down

Design, features and specifications are subject to change without notice. We disclaim any representation or warranty, express or implied, concerning the data or recommendations, and in no event shall be liable for any loss or damage claimed to have arisen as a result. Some products may not be available in your local market.