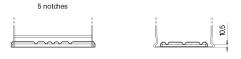

## **Terminal Type**

17

Ø17.9

NegativeTerminal

17

PositiveTerminal

Hold Down

Design, features and specifications are subject to change without notice. We disclaim any representation or warranty, express or implied, concerning the data or recommendations, and in no event shall be liable for any loss or damage claimed to have arisen as a result. Some products may not be available in your local market.