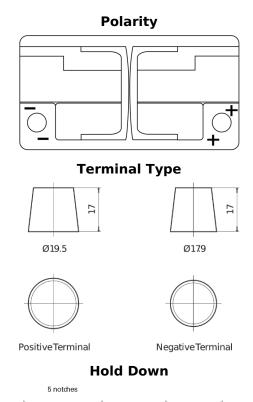

## **EFB TL752**

| Part number                    | TL752         |
|--------------------------------|---------------|
| Technology                     | EFB           |
| EAN/GTIN                       | 3661024056540 |
| Voltage                        | 12 V          |
| Capacity                       | 75.0 Ah       |
| CCA                            | 730 A         |
| Length                         | 315 mm        |
| Width                          | 175 mm        |
| Height                         | 175 mm        |
| Box size                       | LB4           |
| Polarity                       | ETN 0         |
| Terminal Type                  | EN taper post |
| Hold Down                      | B13           |
| Weights (subject of variation) | 18.60 kg      |