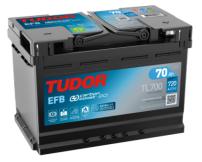

## **EFB TL700**

| Part number                    | TL700         |
|--------------------------------|---------------|
| Technology                     | EFB           |
| EAN/GTIN                       | 3661024055697 |
| Voltage                        | 12 V          |
| Capacity                       | 70.0 Ah       |
| CCA                            | 760 A         |
| Length                         | 278 mm        |
| Width                          | 175 mm        |
| Height                         | 190 mm        |
| Box size                       | L03           |
| Polarity                       | ETN 0         |
| Terminal Type                  | EN taper post |
| Hold Down                      | B13           |
| Weights (subject of variation) | 19.30 kg      |
|                                |               |