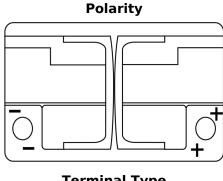

## **EFB TL700**

| Part number                    | TL700         |
|--------------------------------|---------------|
| Technology                     | EFB           |
| EAN/GTIN                       | 3661024055697 |
| Voltage                        | 12 V          |
| Capacity                       | 70.0 Ah       |
| CCA                            | 760 A         |
| Length                         | 278 mm        |
| Width                          | 175 mm        |
| Height                         | 190 mm        |
| Box size                       | L03           |
| Polarity                       | ETN 0         |
| Terminal Type                  | EN taper post |
| Hold Down                      | B13           |
| Weights (subject of variation) | 19.30 kg      |
|                                |               |

## Terminal Type Ø19.5 Ø179

## **Hold Down**

NegativeTerminal

PositiveTerminal

Design, features and specifications are subject to change without notice. We disclaim any representation or warranty, express or implied, concerning the data or recommendations, and in no event shall be liable for any loss or damage claimed to have arisen as a result. Some products may not be available in your local market.