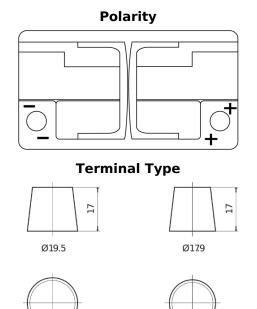

## **EFB TL652**

| Part number                    | TL652         |
|--------------------------------|---------------|
| Technology                     | EFB           |
| EAN/GTIN                       | 3661024056533 |
| Voltage                        | 12 V          |
| Capacity                       | 65.0 Ah       |
| CCA                            | 650 A         |
| Length                         | 278 mm        |
| Width                          | 175 mm        |
| Height                         | 175 mm        |
| Box size                       | LB3           |
| Polarity                       | ETN 0         |
| Terminal Type                  | EN taper post |
| Hold Down                      | B13           |
| Weights (subject of variation) | 16.20 kg      |

## **Hold Down**

NegativeTerminal

PositiveTerminal

Design, features and specifications are subject to change without notice. We disclaim any representation or warranty, express or implied, concerning the data or recommendations, and in no event shall be liable for any loss or damage claimed to have arisen as a result. Some products may not be available in your local market.