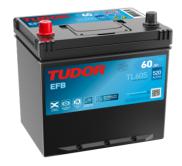

## **EFB TL605**

| Part number                    | TL605         |
|--------------------------------|---------------|
| Technology                     | EFB           |
| EAN/GTIN                       | 3661024056649 |
| Voltage                        | 12 V          |
| Capacity                       | 60.0 Ah       |
| CCA                            | 520 A         |
| Length                         | 230 mm        |
| Width                          | 173 mm        |
| Height                         | 222 mm        |
| Box size                       | D23           |
| Polarity                       | ETN 1         |
| Terminal Type                  | EN taper post |
| Hold Down                      | В0            |
| Weights (subject of variation) | 15.80 kg      |