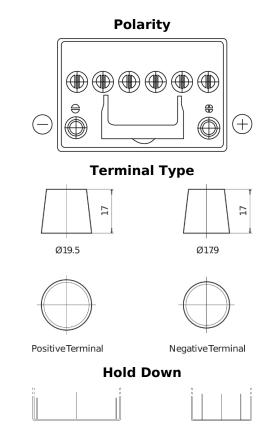

## **EFB TL604**

| Part number                    | TL604         |
|--------------------------------|---------------|
| Technology                     | EFB           |
| EAN/GTIN                       | 3661024056526 |
| Voltage                        | 12 V          |
| Capacity                       | 60.0 Ah       |
| CCA                            | 520 A         |
| Length                         | 230 mm        |
| Width                          | 173 mm        |
| Height                         | 222 mm        |
| Box size                       | D23           |
| Polarity                       | ETN 0         |
| Terminal Type                  | EN taper post |
| Hold Down                      | В0            |
| Weights (subject of variation) | 15.80 kg      |