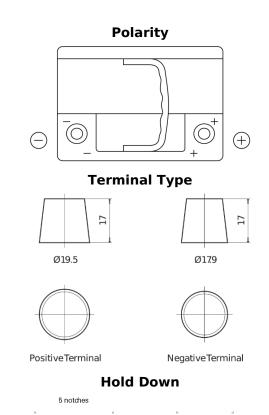

## **EFB TL600**

| Part number                    | TL600         |
|--------------------------------|---------------|
| Technology                     | EFB           |
| EAN/GTIN                       | 3661024055680 |
| Voltage                        | 12 V          |
| Capacity                       | 60.0 Ah       |
| CCA                            | 640 A         |
| Length                         | 242 mm        |
| Width                          | 175 mm        |
| Height                         | 190 mm        |
| Box size                       | L02           |
| Polarity                       | ETN 0         |
| Terminal Type                  | EN taper post |
| Hold Down                      | B13           |
| Weights (subject of variation) | 17.00 kg      |