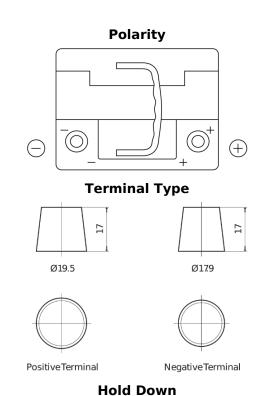

## **EFB TL550**

| Part number                    | TL550         |
|--------------------------------|---------------|
| Technology                     | EFB           |
| EAN/GTIN                       | 3661024056670 |
| Voltage                        | 12 V          |
| Capacity                       | 55.0 Ah       |
| CCA                            | 540 A         |
| Length                         | 207 mm        |
| Width                          | 175 mm        |
| Height                         | 190 mm        |
| Box size                       | L01           |
| Polarity                       | ETN 0         |
| Terminal Type                  | EN taper post |
| Hold Down                      | B13           |
| Weights (subject of variation) | 14.10 kg      |