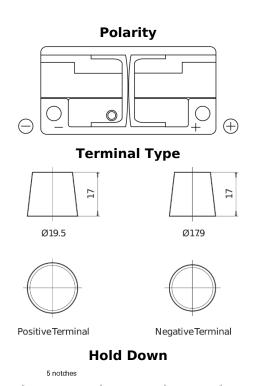

## **EFB TL1050**

| Part number                    | TL1050        |
|--------------------------------|---------------|
| Technology                     | EFB           |
| EAN/GTIN                       | 3661024057097 |
| Voltage                        | 12 V          |
| Capacity                       | 105.0 Ah      |
| CCA                            | 950 A         |
| Length                         | 392 mm        |
| Width                          | 175 mm        |
| Height                         | 190 mm        |
| Box size                       | L06           |
| Polarity                       | ETN 0         |
| Terminal Type                  | EN taper post |
| Hold Down                      | B13           |
| Weights (subject of variation) | 27.20 kg      |