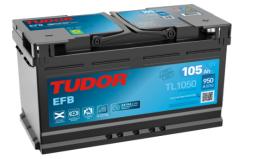

## **EFB TL1050**

| Part number                    | TL1050        |
|--------------------------------|---------------|
| Technology                     | EFB           |
| EAN/GTIN                       | 3661024057097 |
| Voltage                        | 12 V          |
| Capacity                       | 105.0 Ah      |
| CCA                            | 950 A         |
| Length                         | 392 mm        |
| Width                          | 175 mm        |
| Height                         | 190 mm        |
| Box size                       | L06           |
| Polarity                       | ETN 0         |
| Terminal Type                  | EN taper post |
| Hold Down                      | B13           |
| Weights (subject of variation) | 27.20 kg      |