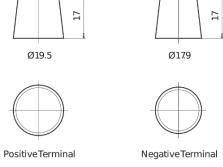

| Part number                    | TL1000        |
|--------------------------------|---------------|
| Technology                     | EFB           |
| EAN/GTIN                       | 3661024057134 |
| Voltage                        | 12 V          |
| Capacity                       | 100.0 Ah      |
| CCA                            | 900 A         |
| Length                         | 353 mm        |
| Width                          | 175 mm        |
| Height                         | 190 mm        |
| Box size                       | L05           |
| Polarity                       | ETN 0         |
| Terminal Type                  | EN taper post |
| Hold Down                      | B13           |
| Weights (subject of variation) | 25.50 kg      |

## Polarity Terminal Type



## **Hold Down**



Design, features and specifications are subject to change without notice. We disclaim any representation or warranty, express or implied, concerning the data or recommendations, and in no event shall be liable for any loss or damage claimed to have arisen as a result. Some products may not be available in your local market.