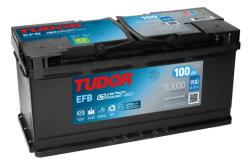

## **EFB TL1000**

| Part number                    | TL1000        |
|--------------------------------|---------------|
| Technology                     | EFB           |
| EAN/GTIN                       | 3661024057134 |
| Voltage                        | 12 V          |
| Capacity                       | 100.0 Ah      |
| CCA                            | 900 A         |
| Length                         | 353 mm        |
| Width                          | 175 mm        |
| Height                         | 190 mm        |
| Box size                       | L05           |
| Polarity                       | ETN 0         |
| Terminal Type                  | EN taper post |
| Hold Down                      | B13           |
| Weights (subject of variation) | 25.50 kg      |