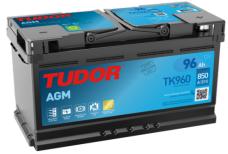

## **AGM TK960**

| Part number                    | TK960         |
|--------------------------------|---------------|
| Technology                     | AGM           |
| EAN/GTIN                       | 3661024057653 |
| Voltage                        | 12 V          |
| Capacity                       | 96.0 Ah       |
| CCA                            | 850 A         |
| Length                         | 353 mm        |
| Width                          | 175 mm        |
| Height                         | 190 mm        |
| Box size                       | L05           |
| Polarity                       | ETN 0         |
| Terminal Type                  | EN taper post |
| Hold Down                      | B13           |
| Weights (subject of variation) | 26.10 kg      |