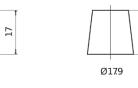

0**





| Part number                    | TK950         |
|--------------------------------|---------------|
| Technology                     | AGM           |
| EAN/GTIN                       | 3661024055741 |
| Voltage                        | 12 V          |
| Capacity                       | 95.0 Ah       |
| CCA                            | 850 A         |
| Length                         | 353 mm        |
| Width                          | 175 mm        |
| Height                         | 190 mm        |
| Box size                       | L05           |
| Polarity                       | ETN 0         |
| Terminal Type                  | EN taper post |
| Hold Down                      | B13           |
| Weights (subject of variation) | 26.10 kg      |



### **Terminal Type**





Ø19.5

17

PositiveTerminal

NegativeTerminal

### Hold Down



Design, features and specifications are subject to change without notice. We disclaim any representation or warranty, express or implied, concerning the data or recommendations, and in no event shall be liable for any loss or damage claimed to have arisen as a result. Some products may not be available in your local market.