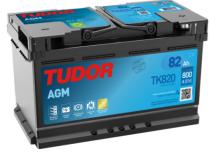

## **AGM TK820**

| Part number                    | TK820         |
|--------------------------------|---------------|
| Technology                     | AGM           |
| EAN/GTIN                       | 3661024057646 |
| Voltage                        | 12 V          |
| Capacity                       | 82.0 Ah       |
| CCA                            | 800 A         |
| Length                         | 315 mm        |
| Width                          | 175 mm        |
| Height                         | 190 mm        |
| Box size                       | L04           |
| Polarity                       | ETN 0         |
| Terminal Type                  | EN taper post |
| Hold Down                      | B13           |
| Weights (subject of variation) | 23.30 kg      |