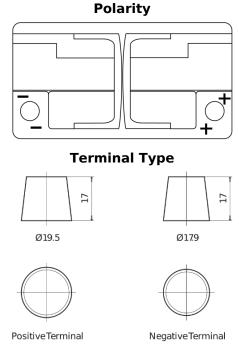

## **AGM TK820**

| Part number                    | TK820         |
|--------------------------------|---------------|
| Technology                     | AGM           |
| EAN/GTIN                       | 3661024057646 |
| Voltage                        | 12 V          |
| Capacity                       | 82.0 Ah       |
| CCA                            | 800 A         |
| Length                         | 315 mm        |
| Width                          | 175 mm        |
| Height                         | 190 mm        |
| Box size                       | L04           |
| Polarity                       | ETN 0         |
| Terminal Type                  | EN taper post |
| Hold Down                      | B13           |
| Weights (subject of variation) | 23.30 kg      |