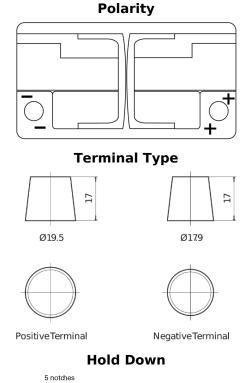

## **AGM TK800**

| Part number                    | TK800         |
|--------------------------------|---------------|
| Technology                     | AGM           |
| EAN/GTIN                       | 3661024055727 |
| Voltage                        | 12 V          |
| Capacity                       | 80.0 Ah       |
| CCA                            | 800 A         |
| Length                         | 315 mm        |
| Width                          | 175 mm        |
| Height                         | 190 mm        |
| Box size                       | L04           |
| Polarity                       | ETN 0         |
| Terminal Type                  | EN taper post |
| Hold Down                      | B13           |
| Weights (subject of variation) | 23.30 kg      |