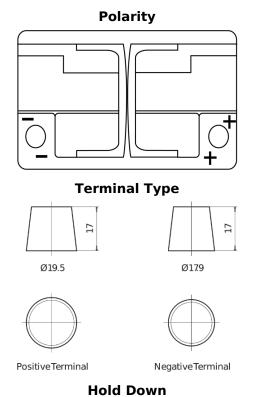

## **AGM TK720**

| Part number                    | TK720         |
|--------------------------------|---------------|
| Technology                     | AGM           |
| EAN/GTIN                       | 3661024057639 |
| Voltage                        | 12 V          |
| Capacity                       | 72.0 Ah       |
| CCA                            | 760 A         |
| Length                         | 278 mm        |
| Width                          | 175 mm        |
| Height                         | 190 mm        |
| Box size                       | L03           |
| Polarity                       | ETN 0         |
| Terminal Type                  | EN taper post |
| Hold Down                      | B13           |
| Weights (subject of variation) | 20.60 kg      |