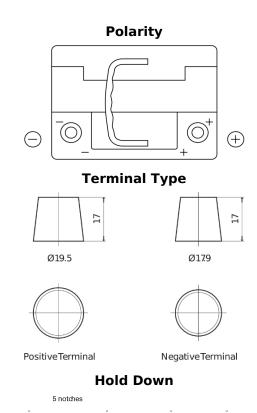

## **AGM TK620**

| Part number                    | TK620         |
|--------------------------------|---------------|
| Technology                     | AGM           |
| EAN/GTIN                       | 3661024057622 |
| Voltage                        | 12 V          |
| Capacity                       | 62.0 Ah       |
| CCA                            | 680 A         |
| Length                         | 242 mm        |
| Width                          | 175 mm        |
| Height                         | 190 mm        |
| Box size                       | L02           |
| Polarity                       | ETN 0         |
| Terminal Type                  | EN taper post |
| Hold Down                      | B13           |
| Weights (subject of variation) | 17.90 kg      |
|                                |               |