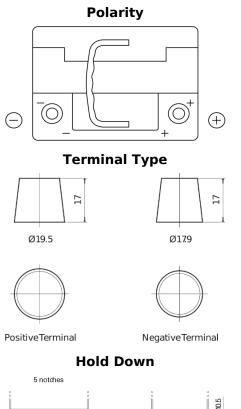

## **AGM TK600**

| Part number                    | TK600         |
|--------------------------------|---------------|
| Technology                     | AGM           |
| EAN/GTIN                       | 3661024056502 |
| Voltage                        | 12 V          |
| Capacity                       | 60.0 Ah       |
| CCA                            | 680 A         |
| Length                         | 242 mm        |
| Width                          | 175 mm        |
| Height                         | 190 mm        |
| Box size                       | L02           |
| Polarity                       | ETN 0         |
| Terminal Type                  | EN taper post |
| Hold Down                      | B13           |
| Weights (subject of variation) | 17.90 kg      |
|                                |               |