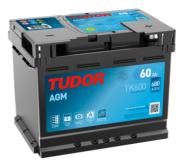

## **AGM TK600**

| Part number                    | TK600         |
|--------------------------------|---------------|
| Technology                     | AGM           |
| EAN/GTIN                       | 3661024056502 |
| Voltage                        | 12 V          |
| Capacity                       | 60.0 Ah       |
| CCA                            | 680 A         |
| Length                         | 242 mm        |
| Width                          | 175 mm        |
| Height                         | 190 mm        |
| Box size                       | L02           |
| Polarity                       | ETN 0         |
| Terminal Type                  | EN taper post |
| Hold Down                      | B13           |
| Weights (subject of variation) | 17.90 kg      |
|                                |               |