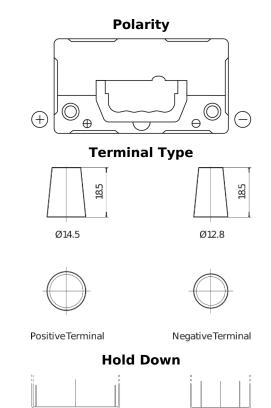

## **AGM TK457**

| Part number                    | TK457          |
|--------------------------------|----------------|
| Technology                     | AGM            |
| EAN/GTIN                       | 3661024057745  |
| Voltage                        | 12 V           |
| Capacity                       | 45.0 Ah        |
| CCA                            | 380 A          |
| Length                         | 237 mm         |
| Width                          | 127 mm         |
| Height                         | 227 mm         |
| Box size                       | B24            |
| Polarity                       | ETN 1          |
| Terminal Type                  | JIS taper post |
| Hold Down                      | B0             |
| Weights (subject of variation) | 13.50 kg       |