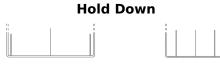

## **AGM TK454**

| Part number                    | TK454         |
|--------------------------------|---------------|
| Technology                     | AGM           |
| EAN/GTIN                       | 3661024057738 |
| Voltage                        | 12 V          |
| Capacity                       | 45.0 Ah       |
| CCA                            | 380 A         |
| Length                         | 237 mm        |
| Width                          | 127 mm        |
| Height                         | 227 mm        |
| Box size                       | B24           |
| Polarity                       | ETN 0         |
| Terminal Type                  | EN taper post |
| Hold Down                      | В0            |
| Weights (subject of variation) | 13.50 kg      |
|                                |               |