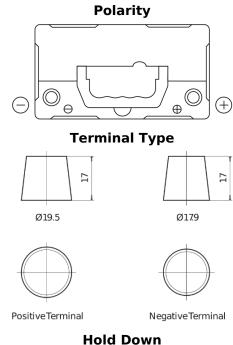

## **AGM TK454**

| Part number                    | TK454         |
|--------------------------------|---------------|
| Technology                     | AGM           |
| EAN/GTIN                       | 3661024057738 |
| Voltage                        | 12 V          |
| Capacity                       | 45.0 Ah       |
| CCA                            | 380 A         |
| Length                         | 237 mm        |
| Width                          | 127 mm        |
| Height                         | 227 mm        |
| Box size                       | B24           |
| Polarity                       | ETN 0         |
| Terminal Type                  | EN taper post |
| Hold Down                      | В0            |
| Weights (subject of variation) | 13.50 kg      |
|                                |               |