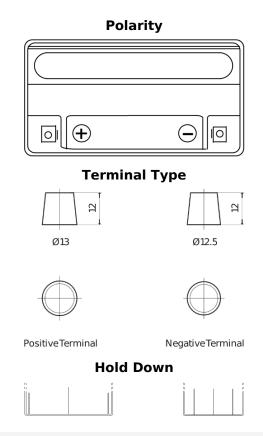

## **Start-Stop Auxiliary TK151**

| Part number                    | TK151                  |
|--------------------------------|------------------------|
| Technology                     | AGM                    |
| EAN/GTIN                       | 3661024056571          |
| Voltage                        | 12 V                   |
| Capacity                       | 15.0 Ah                |
| CCA                            | 200 A                  |
| Length                         | 150 mm                 |
| Width                          | 90 mm                  |
| Height                         | 145 mm                 |
| Box size                       | C56                    |
| Polarity                       | ETN 1                  |
| Terminal Type                  | Small taper post (JLR) |
| Hold Down                      | В0                     |
| Weights (subject of variation) | 4.80 kg                |