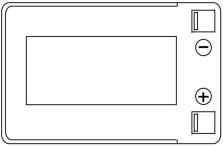

## **Start-Stop Auxiliary TK143**

| Part number   | TK143         |
|---------------|---------------|
| Technology    | AGM           |
| EAN/GTIN      | 3661024056618 |
| Voltage       | 12 V          |
| Capacity      | 14.0 Ah       |
| CCA           | 80 A          |
| Length        | 150 mm        |
| Width         | 100 mm        |
| Height        | 100 mm        |
| Box size      | C76           |
| Polarity      | ETN 3         |
| Terminal Type | Screwed/Lug   |
|               |               |

## Polarity

## **Terminal Type**

Design, features and specifications are subject to change without notice. We disclaim any representation or warranty, express or implied, concerning the data or recommendations, and in no event shall be liable for any loss or damage claimed to have arisen as a result. Some products may not be available in your local market.