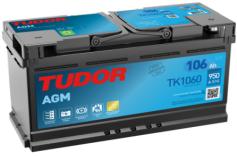

## **AGM TK1060**

**Polarity** 

| Part number                    | TK1060        |
|--------------------------------|---------------|
| Technology                     | AGM           |
| EAN/GTIN                       | 3661024057660 |
| Voltage                        | 12 V          |
| Capacity                       | 106.0 Ah      |
| CCA                            | 950 A         |
| Length                         | 392 mm        |
| Width                          | 175 mm        |
| Height                         | 190 mm        |
| Box size                       | L06           |
| Polarity                       | ETN 0         |
| Terminal Type                  | EN taper post |
| Hold Down                      | B13           |
| Weights (subject of variation) | 29.00 kg      |