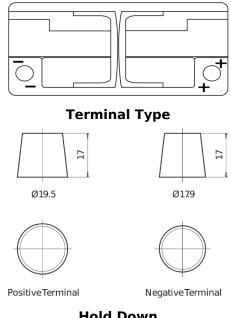

## **AGM TK1060**

**Polarity** 

| Part number                    | TK1060        |
|--------------------------------|---------------|
| Technology                     | AGM           |
| EAN/GTIN                       | 3661024057660 |
| Voltage                        | 12 V          |
| Capacity                       | 106.0 Ah      |
| CCA                            | 950 A         |
| Length                         | 392 mm        |
| Width                          | 175 mm        |
| Height                         | 190 mm        |
| Box size                       | L06           |
| Polarity                       | ETN 0         |
| Terminal Type                  | EN taper post |
| Hold Down                      | B13           |
| Weights (subject of variation) | 29.00 kg      |

## **Hold Down**

Design, features and specifications are subject to change without notice. We disclaim any representation or warranty, express or implied, concerning the data or recommendations, and in no event shall be liable for any loss or damage claimed to have arisen as a result. Some products may not be available in your local market.