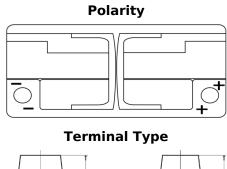

## **AGM TK1050**

| Part number                    | TK1050        |
|--------------------------------|---------------|
| Technology                     | AGM           |
| EAN/GTIN                       | 3661024056519 |
| Voltage                        | 12 V          |
| Capacity                       | 105.0 Ah      |
| CCA                            | 950 A         |
| Length                         | 392 mm        |
| Width                          | 175 mm        |
| Height                         | 190 mm        |
| Box size                       | L06           |
| Polarity                       | ETN 0         |
| Terminal Type                  | EN taper post |
| Hold Down                      | B13           |
| Weights (subject of variation) | 29.00 kg      |