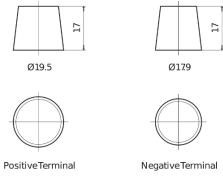

## **AGM TK1050**

| Part number                    | TK1050        |
|--------------------------------|---------------|
| Technology                     | AGM           |
| EAN/GTIN                       | 3661024056519 |
| Voltage                        | 12 V          |
| Capacity                       | 105.0 Ah      |
| CCA                            | 950 A         |
| Length                         | 392 mm        |
| Width                          | 175 mm        |
| Height                         | 190 mm        |
| Box size                       | L06           |
| Polarity                       | ETN 0         |
| Terminal Type                  | EN taper post |
| Hold Down                      | B13           |
| Weights (subject of variation) | 29.00 kg      |