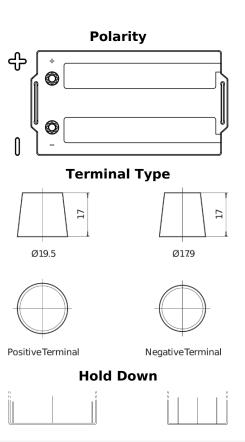

## StrongPRO EFB+ TE2353

| Part number                    | TE2353        |
|--------------------------------|---------------|
| Technology                     | EFB           |
| EAN/GTIN                       | 3661024056694 |
| Voltage                        | 12 V          |
| Capacity                       | 235.0 Ah      |
| CCA                            | 1200 A        |
| Length                         | 518 mm        |
| Width                          | 274 mm        |
| Height                         | 240 mm        |
| Box size                       | D06           |
| Polarity                       | ETN 3         |
| Terminal Type                  | EN taper post |
| Hold Down                      | ВО            |
| Weights (subject of variation) | 58.20 kg      |
|                                |               |